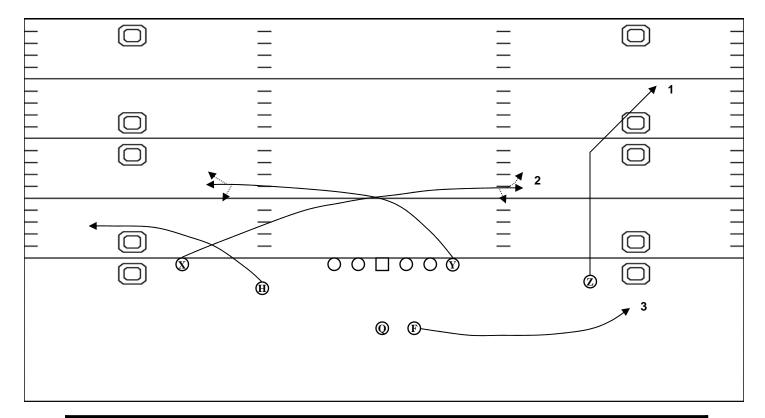

# 92 "Mesh"

| POS | Assignment                                                                                   |
|-----|----------------------------------------------------------------------------------------------|
| Z   | Corner Route. Depth at 8 to 10 yards. Break at 45 degrees. Flatten vs over the top coverage. |
| X   | Mesh Route. Go underneath Y. Settle vs zone. Run vs man.                                     |
| Y   | Mesh Route. Set depth at 6 yards. Settle vs zone. Run vs man.                                |
| F   | Swing Route. Free release and work wide to the numbers.                                      |
| Н   | Shoot Route. Depth at 3 yards.                                                               |
| QB  | 3 step. Z to Mesh to F.                                                                      |