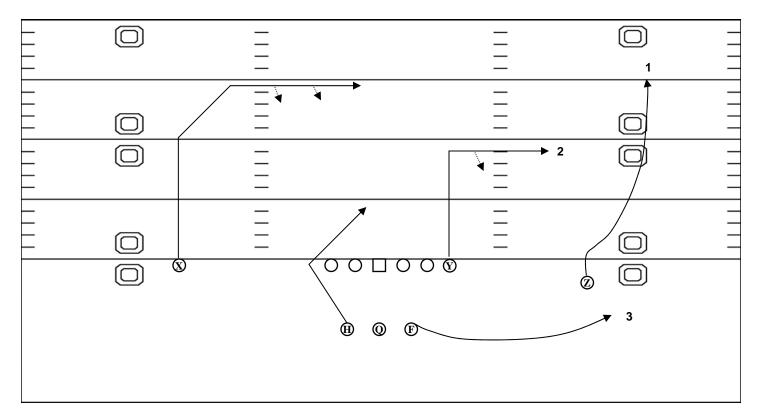

## 61 "Hitch"

| POS | Assignment                                                                                 |
|-----|--------------------------------------------------------------------------------------------|
| Z   | Hitch Route. 3 step push and turn to QB. Vs cover 2 or press corner convert route to fade. |
| X   | Hitch Route. 3 step push and turn to QB. Vs cover 2 or press corner convert route to fade. |
| Y   | Seam Route. Inside release and get vertical.                                               |
| F   | Hook Route. Work Mike LB.                                                                  |
| Н   | Seam Route. Inside release and get vertical.                                               |
| QB  | 0-1 steps. Work best match up. Read outside/inside to fullback.                            |