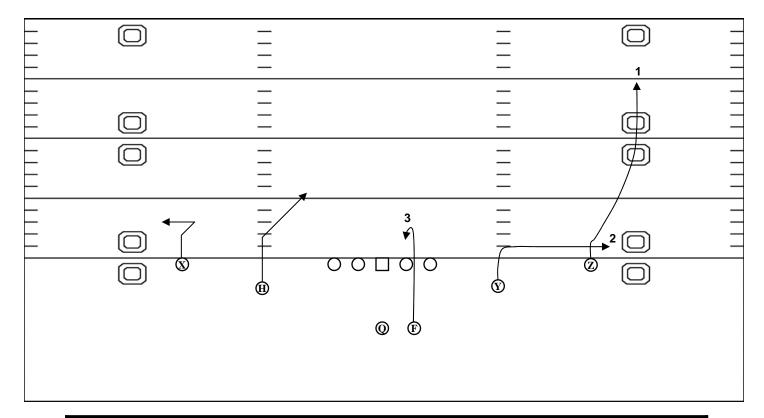

## 62 "Y-Stick"

| POS | Assignment                                                     |
|-----|----------------------------------------------------------------|
| Z   | Fly Route. Mandatory outside release.                          |
| X   | Slant Return Route. 3 step break and 2 step return.            |
| Y   | Stick Route. Depth at 5 yards. Turn to QB then break outside.  |
| F   | Shoot Route. Free release! Cheat up and out.                   |
| Н   | Slant Route. 3 step break. Possible Protection responsibility. |
| QB  | 1 step. Peek at Z, then F to Y.                                |

# 62 "Special"

| POS | Assignment                                                    |
|-----|---------------------------------------------------------------|
| Z   | Fly Route. Mandatory outside release.                         |
| X   | Slant Return Route. 3 step break and 2 step return.           |
| Y   | Stick Route. Depth at 5 yards. Turn to QB then break outside. |
| F   | Shoot Route. <b>Check Release</b> , Pass Protection First.    |
| Н   | Slant Route. 3 step break. No Protection responsibility.      |
| QB  | 1 step. H to Y to F.                                          |