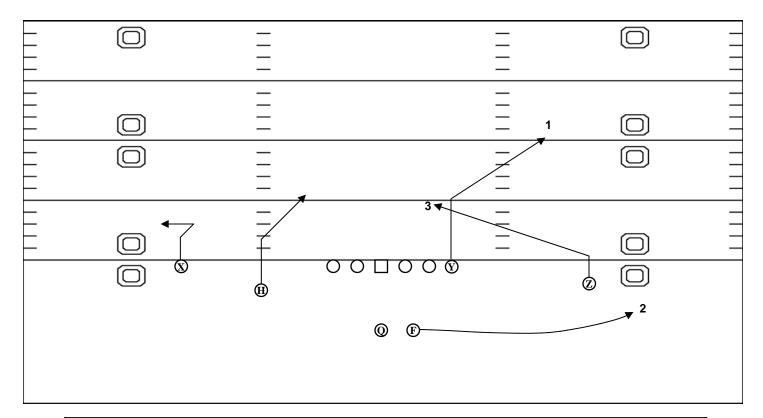

# 60 "All Go"

| POS | Assignment                                                      |
|-----|-----------------------------------------------------------------|
| Z   | Fly Route. Outside release and get vertical.                    |
| X   | Fly Route. Outside release and get vertical.                    |
| Y   | Seam Route. Inside release and get vertical.                    |
| F   | Hook Route. Work Mike LB.                                       |
| Н   | Seam Route. Inside release and get vertical.                    |
| QB  | 0-1 steps. Work best match up. Read outside/inside to fullback. |