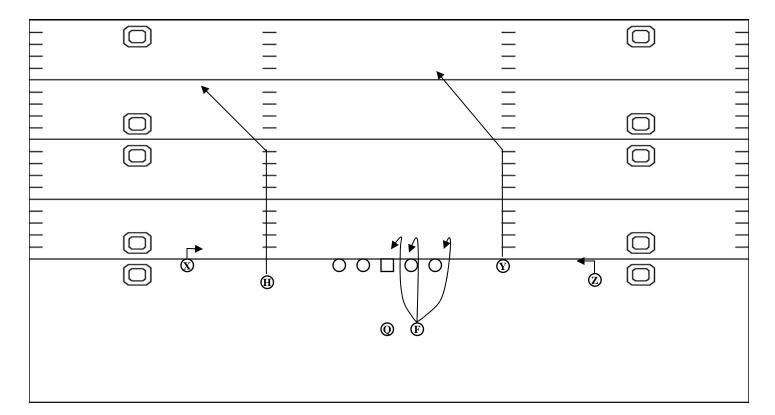

# 60 "All Go"

| POS | Assignment                                                      |
|-----|-----------------------------------------------------------------|
| Z   | Fly Route. Outside release and get vertical.                    |
| X   | Fly Route. Outside release and get vertical.                    |
| Y   | Seam Route. Inside release and get vertical.                    |
| F   | Hook Route. Work Mike LB.                                       |
| Н   | Seam Route. Inside release and get vertical.                    |
| QB  | 0-1 steps. Work best match up. Read outside/inside to fullback. |