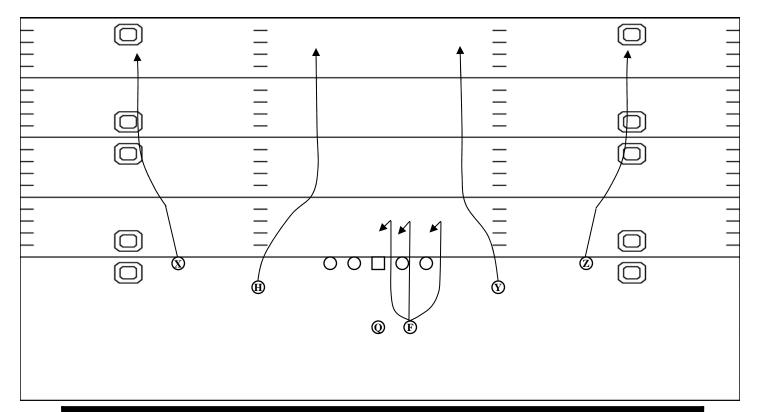

# 60 "All Go"

| POS | Assignment                                                      |
|-----|-----------------------------------------------------------------|
| Z   | Fly Route. Outside release and get vertical.                    |
| X   | Fly Route. Outside release and get vertical.                    |
| Y   | Seam Route. Inside release and get vertical.                    |
| F   | Hook Route. Work Mike LB.                                       |
| Н   | Seam Route. Inside release and get vertical.                    |
| QB  | 0-1 steps. Work best match up. Read outside/inside to fullback. |