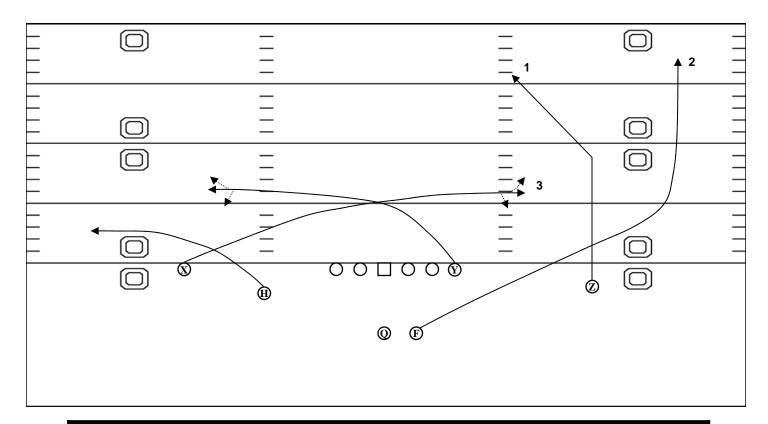

| POS | Assignment                                                       |
|-----|------------------------------------------------------------------|
| Z   | Fly Route. Mandatory outside release.                            |
| X   | Slant Return Route. 3 step break and 2 step return. (Same as 62) |
| Y   | Out Route. 3 steps and roll out.                                 |
| F   | Hook Route. Check Sam LB, find open window.                      |
| Н   | Slant Route. 3 step break. Same as 62.                           |
| QB  | 1 step. Peek to Z to Y to F.                                     |