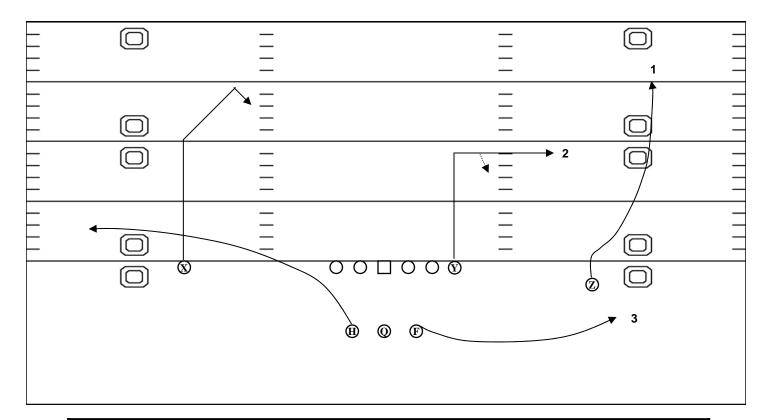

# 60 "All Go"

| POS | Assignment                                                      |
|-----|-----------------------------------------------------------------|
| Z   | Fly Route. Outside release and get vertical.                    |
| X   | Fly Route. Outside release and get vertical.                    |
| Y   | Seam Route. Inside release and get vertical.                    |
| F   | Hook Route. Work Mike LB.                                       |
| Н   | Seam Route. Inside release and get vertical.                    |
| QB  | 0-1 steps. Work best match up. Read outside/inside to fullback. |