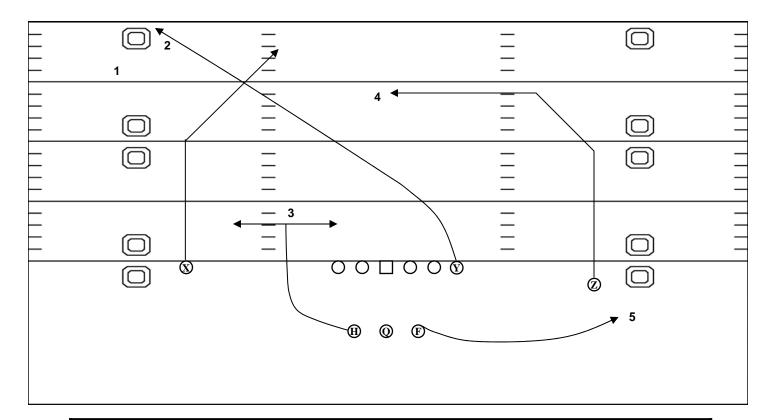

# 60 "All Go"

| POS | Assignment                                                      |
|-----|-----------------------------------------------------------------|
| Z   | Fly Route. Outside release and get vertical.                    |
| X   | Fly Route. Outside release and get vertical.                    |
| Y   | Seam Route. Inside release and get vertical.                    |
| F   | Hook Route. Work Mike LB.                                       |
| Н   | Seam Route. Inside release and get vertical.                    |
| QB  | 0-1 steps. Work best match up. Read outside/inside to fullback. |