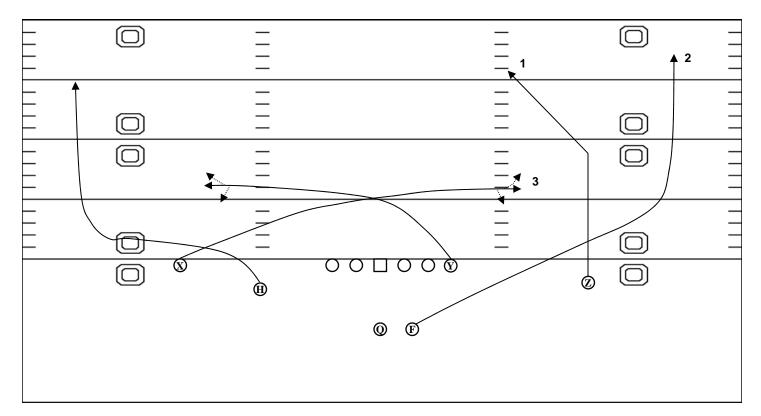

| POS | Assignment                                          |
|-----|-----------------------------------------------------|
| Z   | Slant Return Route. 3 step break and 2 step return. |
| X   | Fly Route. Mandatory outside release.               |
| Y   | Slant Route. Possible Hot vs Sam LB Blitz.          |
| F   | Hook Route. Check Will LB, find open window.        |
| Н   | Out Route. 3 steps and roll out.                    |
| QB  | 1 step. Peek to X to H to F.                        |