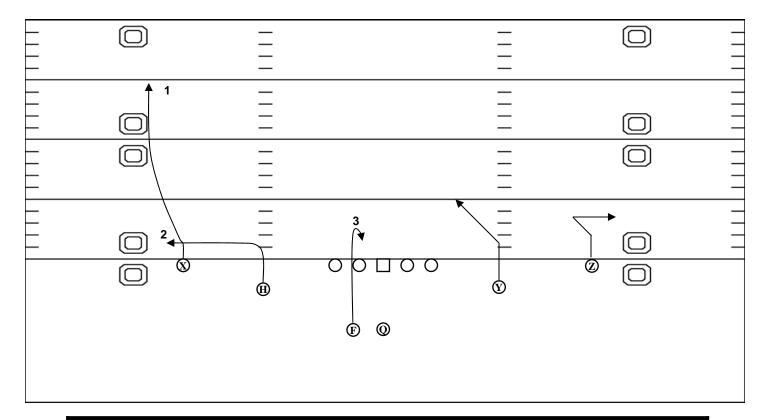

## 63 "Y-Corner"

| POS | Assignment                                                                        |
|-----|-----------------------------------------------------------------------------------|
| Z   | Slant Route. 1 step and break.                                                    |
| X   | Slant Return Route. 3 step break and 2 step return. (Same as 62)                  |
| Y   | Corner Route. Depth at 5 yards. Stutter step at 5 yards and make it look like 62. |
| F   | Swing Route. Free release and work wide to the numbers.                           |
| Н   | Slant Route. 3 step break. Protection check Will LB.                              |
| QB  | 1 step. Y to F to Z.                                                              |

## 63 "Y-Corner"

| POS | Assignment                                                                        |
|-----|-----------------------------------------------------------------------------------|
| Z   | Slant Route. 3 step and break.                                                    |
| X   | Slant Return Route. 3 step break and 2 step return. (Same as 62)                  |
| Y   | Corner Route. Depth at 5 yards. Stutter step at 5 yards and make it look like 62. |
| F   | Swing Route. Free release and work wide to the numbers.                           |
| Н   | Slant Route. 3 step break. Protection check Will LB.                              |
| QB  | 1 step. Y to F.                                                                   |