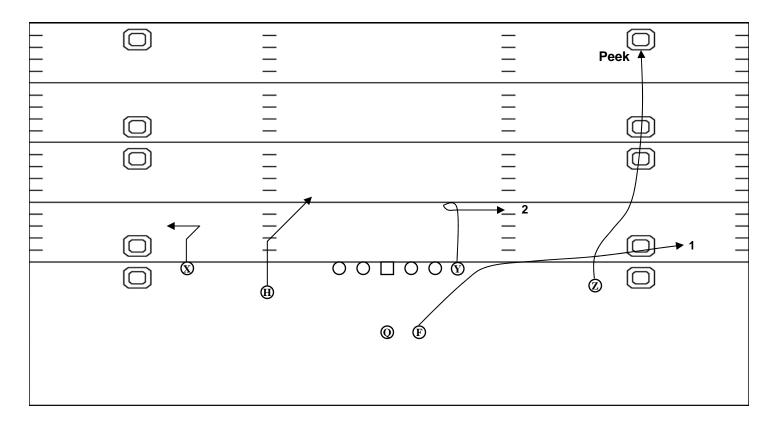

| POS | Assignment                                                       |
|-----|------------------------------------------------------------------|
| Z   | Fly Route. Mandatory outside release.                            |
| X   | Slant Return Route. 3 step break and 2 step return. (Same as 62) |
| Y   | Out Route. 3 steps and roll out.                                 |
| F   | Hook Route. Check Sam LB, find open window.                      |
| Н   | Slant Route. 3 step break. Same as 62.                           |
| QB  | 1 step. Peek to Z to Y to F.                                     |