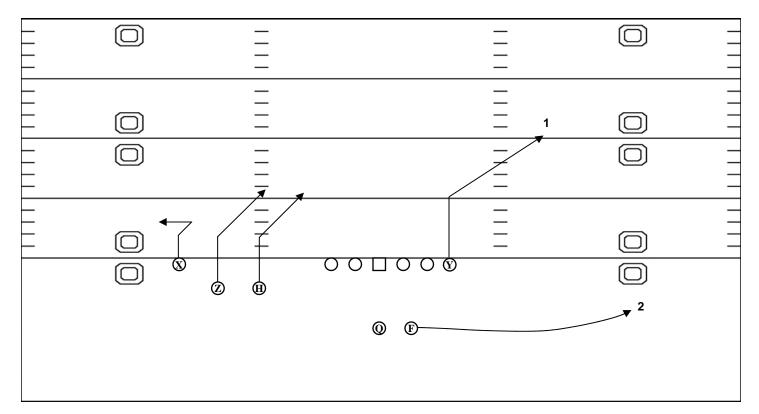

## 61 "Hitch"

| POS | Assignment                                                                                 |
|-----|--------------------------------------------------------------------------------------------|
| Z   | Hitch Route. 3 step push and turn to QB. Vs cover 2 or press corner convert route to fade. |
| X   | Hitch Route. 3 step push and turn to QB. Vs cover 2 or press corner convert route to fade. |
| Y   | Seam Route. Inside release and get vertical.                                               |
| F   | Hook Route. Work Mike LB.                                                                  |
| Н   | Seam Route. Inside release and get vertical.                                               |
| QB  | 0-1 steps. Work best match up. Read outside/inside to fullback.                            |