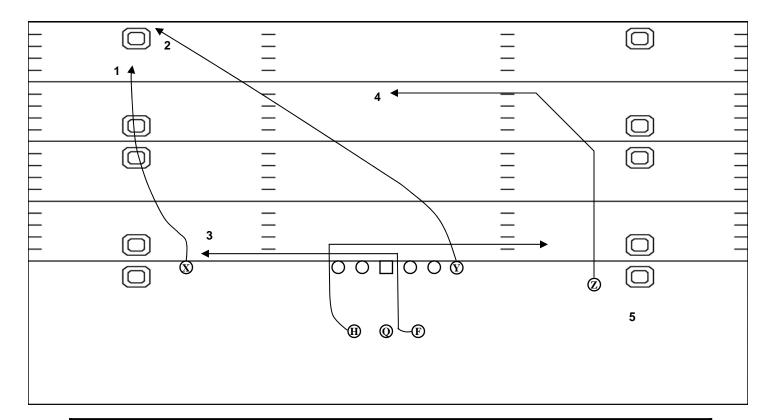

# 62 "Special"

| POS | Assignment                                                    |
|-----|---------------------------------------------------------------|
| Z   | Fly Route. Mandatory outside release.                         |
| X   | Slant Return Route. 3 step break and 2 step return.           |
| Y   | Stick Route. Depth at 5 yards. Turn to QB then break outside. |
| F   | Shoot Route. <b>Check Release</b> , Pass Protection First.    |
| Н   | Slant Route. 3 step break. No Protection responsibility.      |
| QB  | 1 step. H to Y to F.                                          |