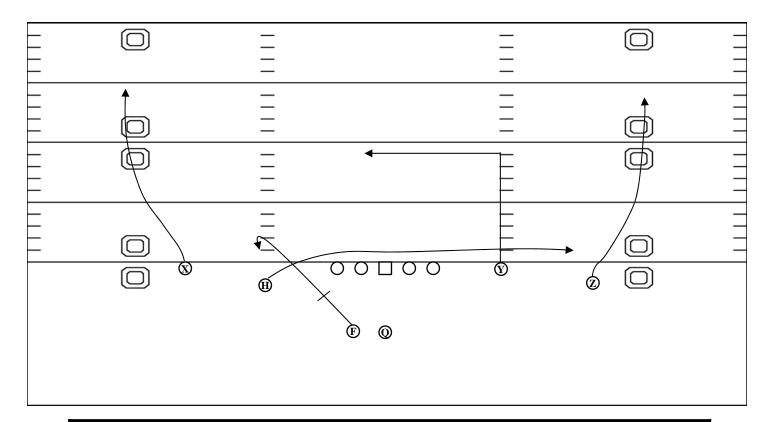

## 61 "Hitch"

| POS | Assignment                                                                                 |
|-----|--------------------------------------------------------------------------------------------|
| Z   | Hitch Route. 3 step push and turn to QB. Vs cover 2 or press corner convert route to fade. |
| X   | Hitch Route. 3 step push and turn to QB. Vs cover 2 or press corner convert route to fade. |
| Y   | Seam Route. Inside release and get vertical.                                               |
| F   | Hook Route. Work Mike LB.                                                                  |
| Н   | Seam Route. Inside release and get vertical.                                               |
| QB  | 0-1 steps. Work best match up. Read outside/inside to fullback.                            |