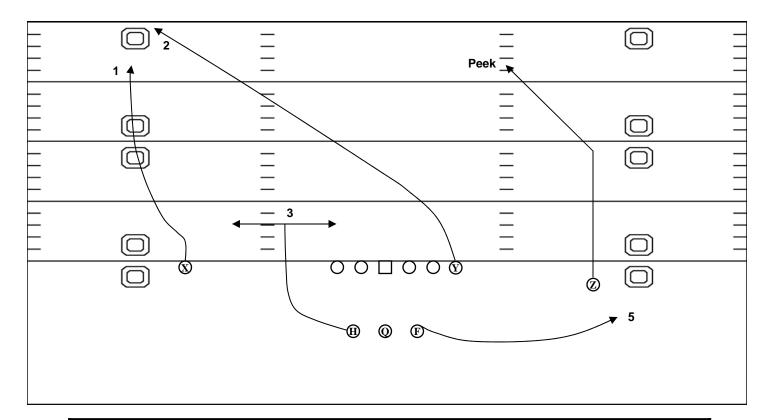

## 62 "Y-Stick"

| POS | Assignment                                                     |
|-----|----------------------------------------------------------------|
| Z   | Fly Route. Mandatory outside release.                          |
| X   | Slant Return Route. 3 step break and 2 step return.            |
| Y   | Stick Route. Depth at 5 yards. Turn to QB then break outside.  |
| F   | Shoot Route. Free release! Cheat up and out.                   |
| Н   | Slant Route. 3 step break. Possible Protection responsibility. |
| QB  | 1 step. Peek at Z, then F to Y.                                |