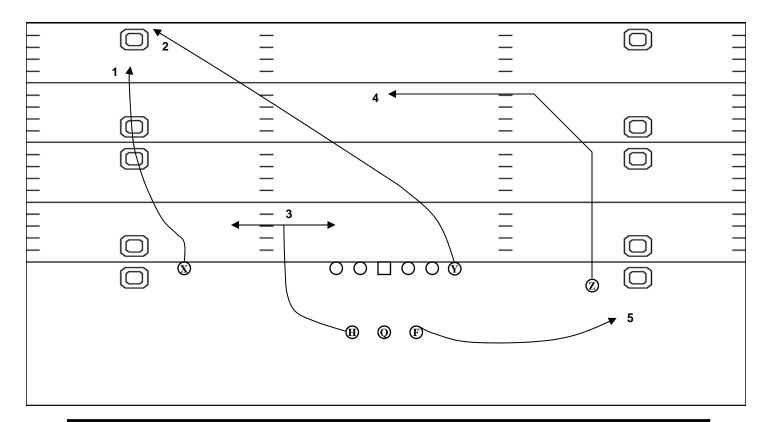

## 62 "Y-Stick"

| POS | Assignment                                                     |
|-----|----------------------------------------------------------------|
| Z   | Fly Route. Mandatory outside release.                          |
| X   | Slant Return Route. 3 step break and 2 step return.            |
| Y   | Stick Route. Depth at 5 yards. Turn to QB then break outside.  |
| F   | Shoot Route. Free release! Cheat up and out.                   |
| Н   | Slant Route. 3 step break. Possible Protection responsibility. |
| QB  | 1 step. Peek at Z, then F to Y.                                |

# 62 "Special"

| POS | Assignment                                                    |
|-----|---------------------------------------------------------------|
| Z   | Fly Route. Mandatory outside release.                         |
| X   | Slant Return Route. 3 step break and 2 step return.           |
| Y   | Stick Route. Depth at 5 yards. Turn to QB then break outside. |
| F   | Shoot Route. <b>Check Release</b> , Pass Protection First.    |
| Н   | Slant Route. 3 step break. No Protection responsibility.      |
| QB  | 1 step. H to Y to F.                                          |