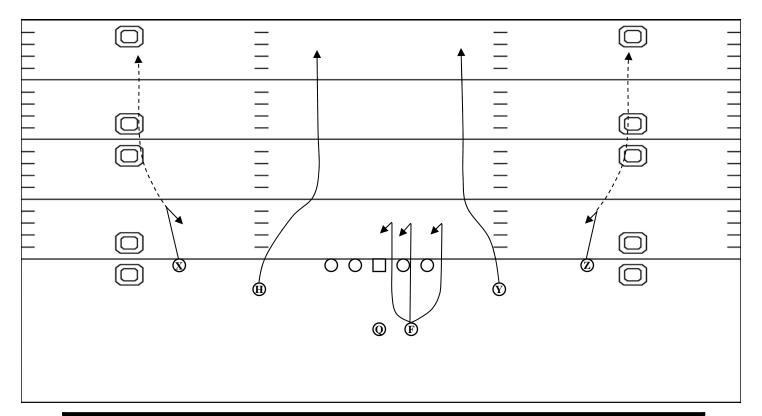

## 61 "Hitch"

| POS | Assignment                                                                                 |
|-----|--------------------------------------------------------------------------------------------|
| Z   | Hitch Route. 3 step push and turn to QB. Vs cover 2 or press corner convert route to fade. |
| X   | Hitch Route. 3 step push and turn to QB. Vs cover 2 or press corner convert route to fade. |
| Y   | Seam Route. Inside release and get vertical.                                               |
| F   | Hook Route. Work Mike LB.                                                                  |
| Н   | Seam Route. Inside release and get vertical.                                               |
| QB  | 0-1 steps. Work best match up. Read outside/inside to fullback.                            |