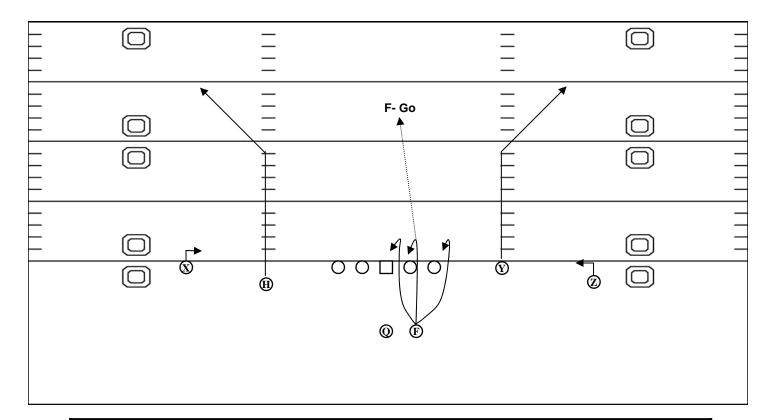

## 62 "Y-Stick"

| POS | Assignment                                                     |
|-----|----------------------------------------------------------------|
| Z   | Fly Route. Mandatory outside release.                          |
| X   | Slant Return Route. 3 step break and 2 step return.            |
| Y   | Stick Route. Depth at 5 yards. Turn to QB then break outside.  |
| F   | Shoot Route. Free release! Cheat up and out.                   |
| Н   | Slant Route. 3 step break. Possible Protection responsibility. |
| QB  | 1 step. Peek at Z, then F to Y.                                |

# 62 "Special"

| POS | Assignment                                                    |
|-----|---------------------------------------------------------------|
| Z   | Fly Route. Mandatory outside release.                         |
| X   | Slant Return Route. 3 step break and 2 step return.           |
| Y   | Stick Route. Depth at 5 yards. Turn to QB then break outside. |
| F   | Shoot Route. <b>Check Release</b> , Pass Protection First.    |
| Н   | Slant Route. 3 step break. No Protection responsibility.      |
| QB  | 1 step. H to Y to F.                                          |