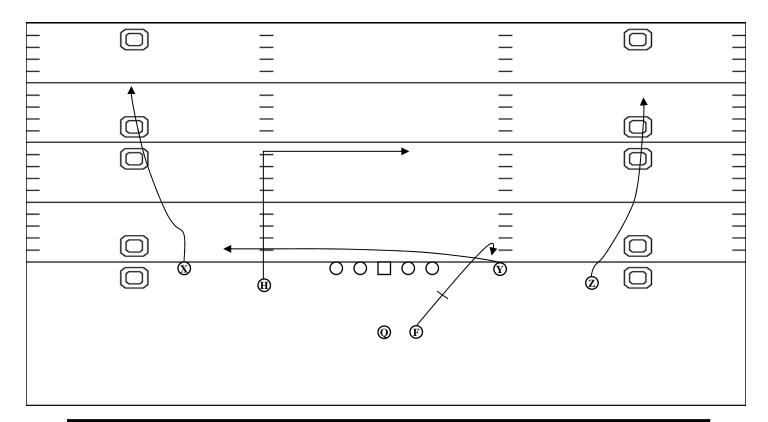

# 62 "Special"

| POS | Assignment                                                    |
|-----|---------------------------------------------------------------|
| Z   | Fly Route. Mandatory outside release.                         |
| X   | Slant Return Route. 3 step break and 2 step return.           |
| Y   | Stick Route. Depth at 5 yards. Turn to QB then break outside. |
| F   | Shoot Route. <b>Check Release</b> , Pass Protection First.    |
| Н   | Slant Route. 3 step break. No Protection responsibility.      |
| QB  | 1 step. H to Y to F.                                          |