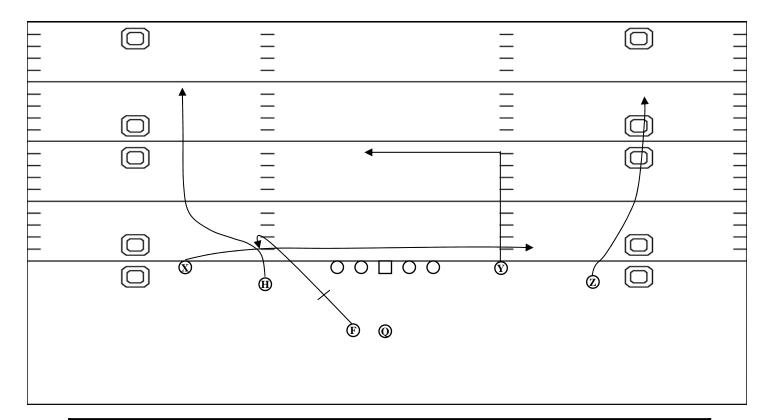

# 60 "All Go"

| POS | Assignment                                                      |
|-----|-----------------------------------------------------------------|
| Z   | Fly Route. Outside release and get vertical.                    |
| X   | Fly Route. Outside release and get vertical.                    |
| Y   | Seam Route. Inside release and get vertical.                    |
| F   | Hook Route. Work Mike LB.                                       |
| Н   | Seam Route. Inside release and get vertical.                    |
| QB  | 0-1 steps. Work best match up. Read outside/inside to fullback. |