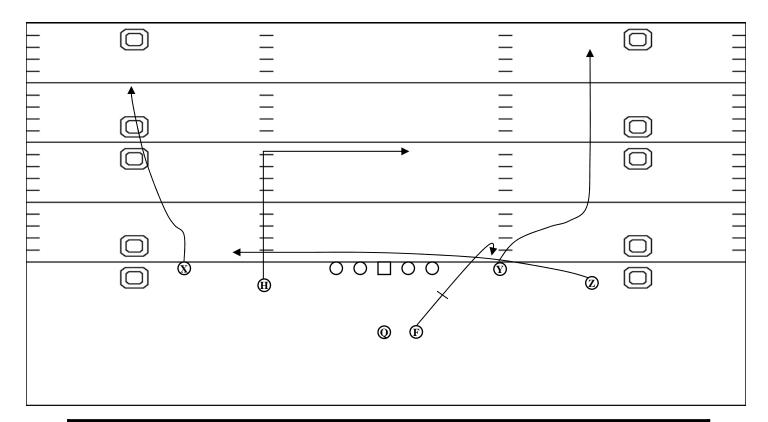

## 62 "Y-Stick"

| POS | Assignment                                                     |
|-----|----------------------------------------------------------------|
| Z   | Fly Route. Mandatory outside release.                          |
| X   | Slant Return Route. 3 step break and 2 step return.            |
| Y   | Stick Route. Depth at 5 yards. Turn to QB then break outside.  |
| F   | Shoot Route. Free release! Cheat up and out.                   |
| Н   | Slant Route. 3 step break. Possible Protection responsibility. |
| QB  | 1 step. Peek at Z, then F to Y.                                |