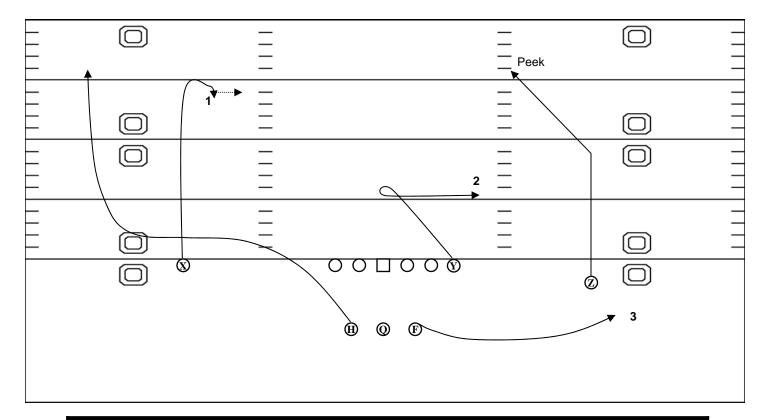

## 62 "Y-Stick"

| POS | Assignment                                                     |
|-----|----------------------------------------------------------------|
| Z   | Fly Route. Mandatory outside release.                          |
| X   | Slant Return Route. 3 step break and 2 step return.            |
| Y   | Stick Route. Depth at 5 yards. Turn to QB then break outside.  |
| F   | Shoot Route. Free release! Cheat up and out.                   |
| Н   | Slant Route. 3 step break. Possible Protection responsibility. |
| QB  | 1 step. Peek at Z, then F to Y.                                |