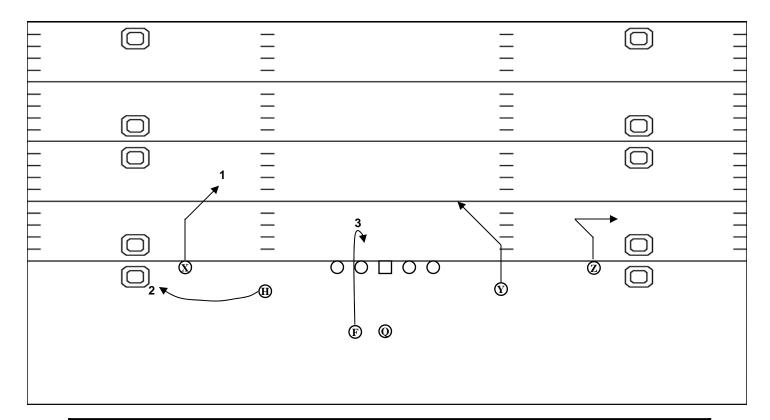

## 61 "Hitch"

| POS | Assignment                                                                                 |
|-----|--------------------------------------------------------------------------------------------|
| Z   | Hitch Route. 3 step push and turn to QB. Vs cover 2 or press corner convert route to fade. |
| X   | Hitch Route. 3 step push and turn to QB. Vs cover 2 or press corner convert route to fade. |
| Y   | Seam Route. Inside release and get vertical.                                               |
| F   | Hook Route. Work Mike LB.                                                                  |
| Н   | Seam Route. Inside release and get vertical.                                               |
| QB  | 0-1 steps. Work best match up. Read outside/inside to fullback.                            |