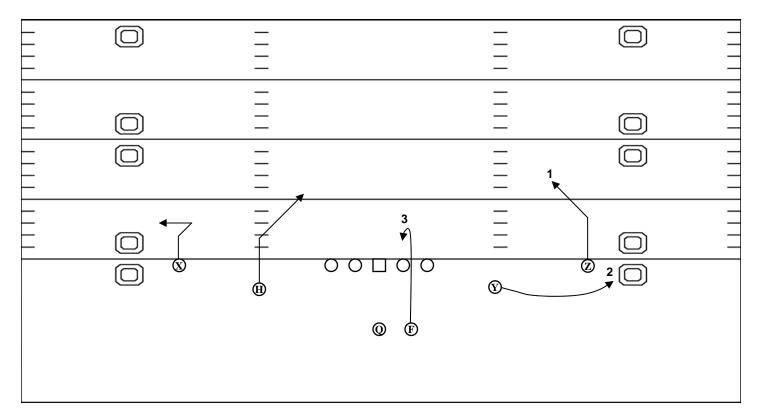

# 60 "All Go"

| POS | Assignment                                                      |
|-----|-----------------------------------------------------------------|
| Z   | Fly Route. Outside release and get vertical.                    |
| X   | Fly Route. Outside release and get vertical.                    |
| Y   | Seam Route. Inside release and get vertical.                    |
| F   | Hook Route. Work Mike LB.                                       |
| Н   | Seam Route. Inside release and get vertical.                    |
| QB  | 0-1 steps. Work best match up. Read outside/inside to fullback. |