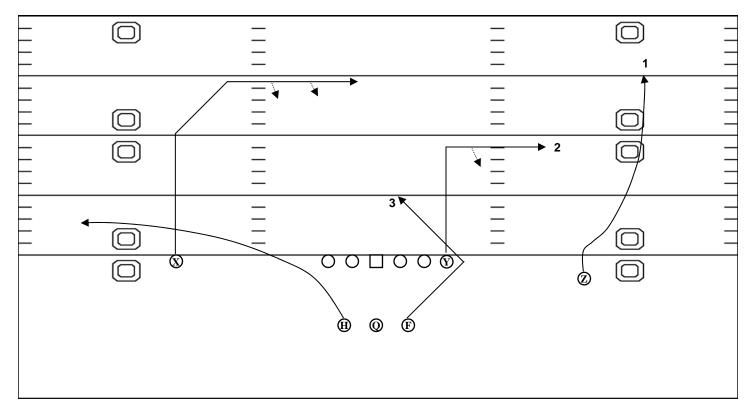

## 61 "Hitch"

| POS | Assignment                                                                                 |
|-----|--------------------------------------------------------------------------------------------|
| Z   | Hitch Route. 3 step push and turn to QB. Vs cover 2 or press corner convert route to fade. |
| X   | Hitch Route. 3 step push and turn to QB. Vs cover 2 or press corner convert route to fade. |
| Y   | Seam Route. Inside release and get vertical.                                               |
| F   | Hook Route. Work Mike LB.                                                                  |
| Н   | Seam Route. Inside release and get vertical.                                               |
| QB  | 0-1 steps. Work best match up. Read outside/inside to fullback.                            |