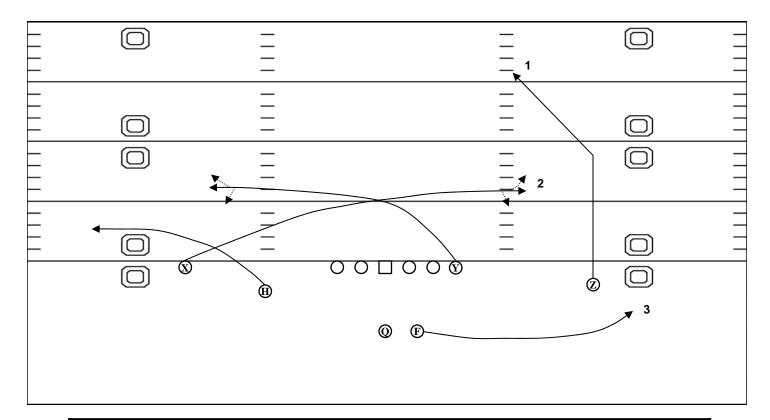

# 92 "Post"

| POS | Assignment                                                    |
|-----|---------------------------------------------------------------|
| Z   | Post Route. Depth at 8 to 10 yards. Break at 45 degrees.      |
| X   | Mesh Route. Go underneath Y. Settle vs zone. Run vs man.      |
| Y   | Mesh Route. Set depth at 6 yards. Settle vs zone. Run vs man. |
| F   | Swing Route. Free release and work wide to the numbers.       |
| Н   | Shoot Route. Depth at 3 yards.                                |
| QB  | 3 step. Z to Mesh to F.                                       |