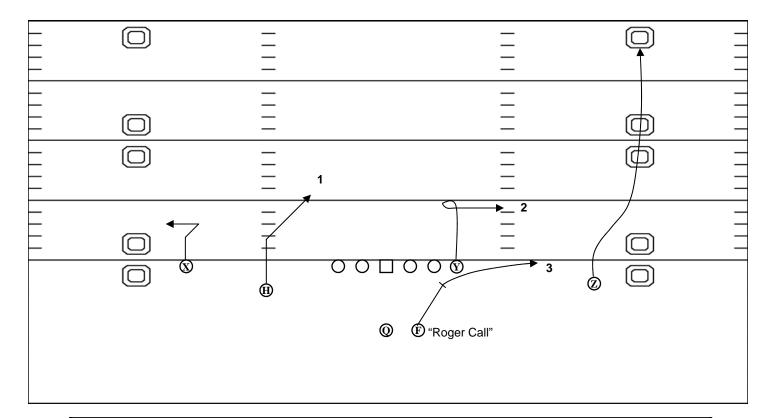

# 66 "Bubble Right"

| POS | Assignment                                                       |
|-----|------------------------------------------------------------------|
| Z   | Slant Route. 3 steps and break.                                  |
| X   | Slant Return Route. 3 step break and 2 step return. (Same as 62) |
| Y   | Bubble Route. Drop step and work wide to the numbers.            |
| F   | Hook Route. Check Sam LB, find open window.                      |
| Н   | Slant Route. 3 step break. Hot vs Will LB blitz.                 |
| QB  | 1 step. Peek to Z to Y to F.                                     |