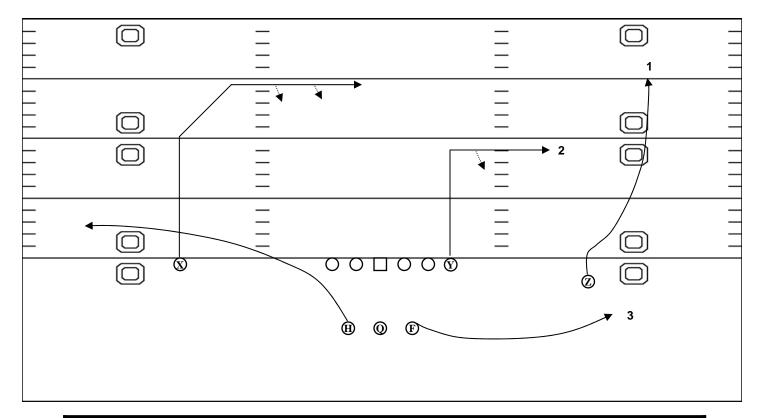

## 63 "Y-Corner"

| POS | Assignment                                                                        |
|-----|-----------------------------------------------------------------------------------|
| Z   | Slant Route. 1 step and break.                                                    |
| X   | Slant Return Route. 3 step break and 2 step return. (Same as 62)                  |
| Y   | Corner Route. Depth at 5 yards. Stutter step at 5 yards and make it look like 62. |
| F   | Swing Route. Free release and work wide to the numbers.                           |
| Н   | Slant Route. 3 step break. Protection check Will LB.                              |
| QB  | 1 step. Y to F to Z.                                                              |