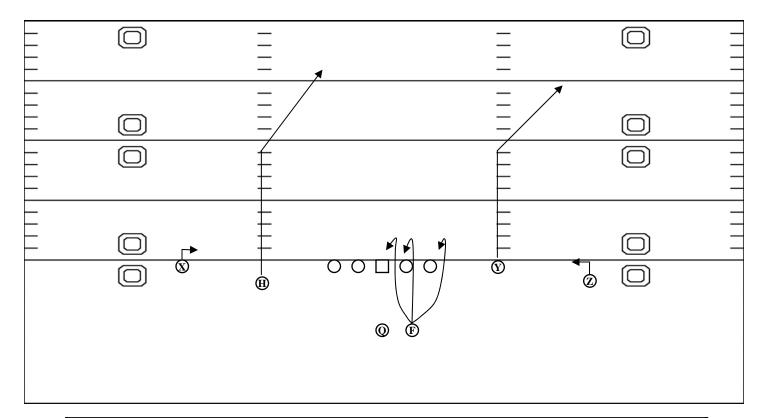

## 62 "Y-Stick"

| POS | Assignment                                                     |
|-----|----------------------------------------------------------------|
| Z   | Fly Route. Mandatory outside release.                          |
| X   | Slant Return Route. 3 step break and 2 step return.            |
| Y   | Stick Route. Depth at 5 yards. Turn to QB then break outside.  |
| F   | Shoot Route. Free release! Cheat up and out.                   |
| Н   | Slant Route. 3 step break. Possible Protection responsibility. |
| QB  | 1 step. Peek at Z, then F to Y.                                |

# 62 "Special"

| POS | Assignment                                                    |
|-----|---------------------------------------------------------------|
| Z   | Fly Route. Mandatory outside release.                         |
| X   | Slant Return Route. 3 step break and 2 step return.           |
| Y   | Stick Route. Depth at 5 yards. Turn to QB then break outside. |
| F   | Shoot Route. <b>Check Release</b> , Pass Protection First.    |
| Н   | Slant Route. 3 step break. No Protection responsibility.      |
| QB  | 1 step. H to Y to F.                                          |