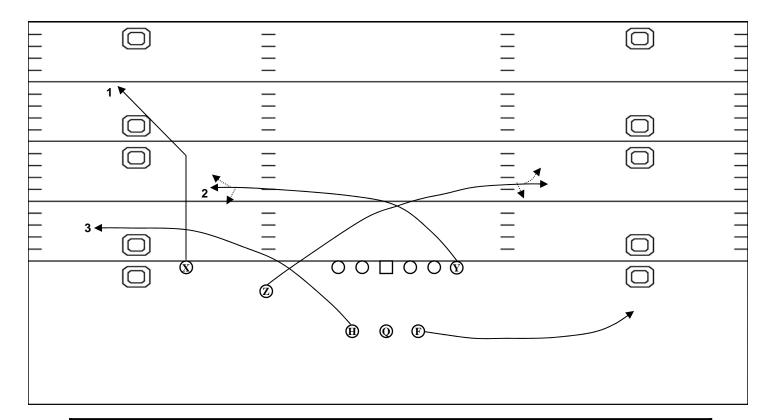

#### 92 "Switch"

| POS | Assignment                                                                                   |
|-----|----------------------------------------------------------------------------------------------|
| Z   | Mesh Route. Go underneath Y. Settle vs zone. Run vs man.                                     |
| X   | Corner Route. Depth at 8 to 10 yards. Break at 45 degrees. Flatten vs over the top coverage. |
| Y   | Mesh Route. Set depth at 6 yards. Settle vs zone. Run vs man.                                |
| F   | Swing Route. Free release and work wide to the numbers.                                      |
| Н   | Shoot Route. Depth at 3 yards.                                                               |
| QB  | 3 step. X to Mesh to H.                                                                      |